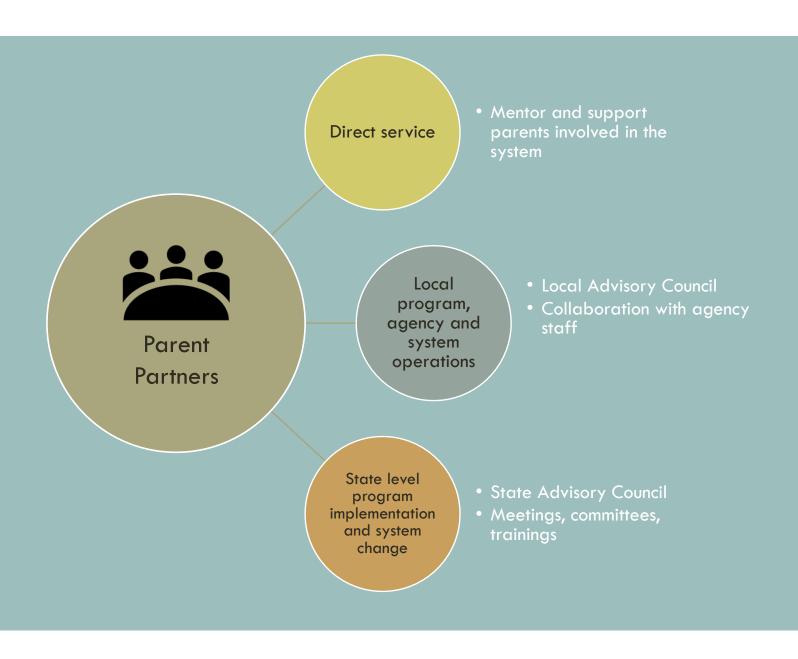

#### 11. DISCUSS AND APPROVE KINDNESS AND CARING IN ACTION AWARD RECEIPIENTS

Mr. Ruehlow reported that there were ten nominations for the Kindness and Caring in Action Award. Three staff recipients will receive an award in the amount of \$500. It was decided that the first recipient would be Jennifer Rhodes who is one of our After Hours Intake Worker on the EMH team, the second recipient would be Jeremy Meixner who our Community Outreach Worker on the Behavioral Health Team and the third recipient would be Anna Schultz who is an Administrative Assistant on the Support Staff team.